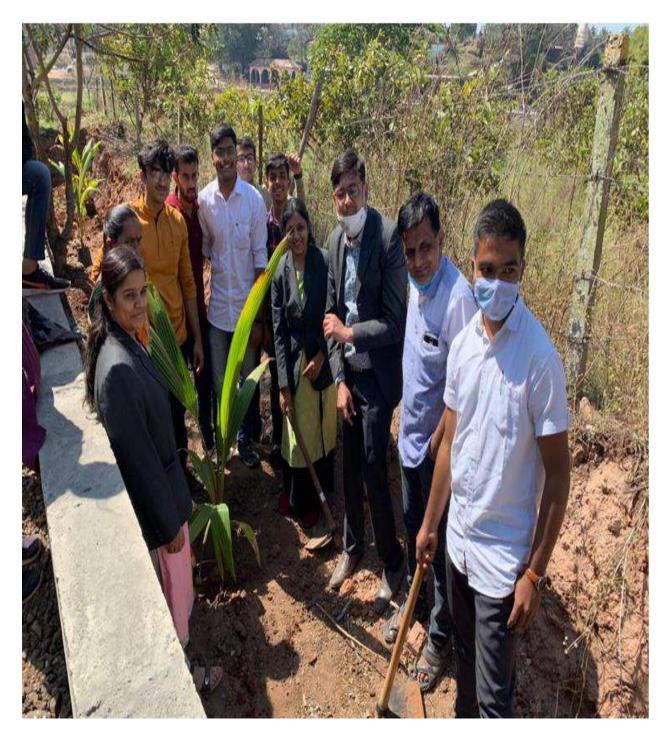

## TREE PLANTATION DRIVE AT COLLEGE

TREE PLANTATIONDRIVE AT MOHA GAON

TREE PLANTATION DRIVE AT KHAMBALE

TREE PLANTATION DRIVE AT JALALPUR

ASHOKA INTERNATIONAL

### TREE PLANTATION DRIVE AT KHAMBALE