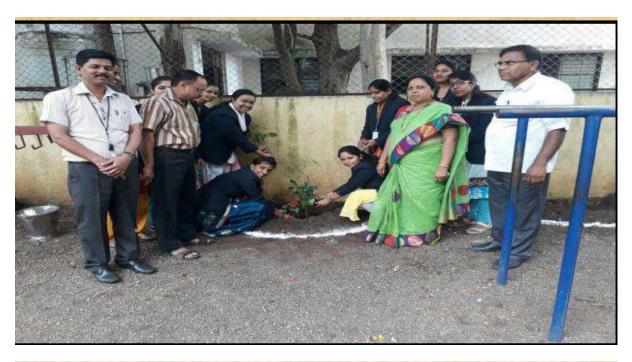

# 7.1.6. DOCUMENTS UPLOAD

TREE PLANTATION DRIVE AT BYTCO SCHOOL

TREE PLANTATION DRIVE AT RACHNA TRUST