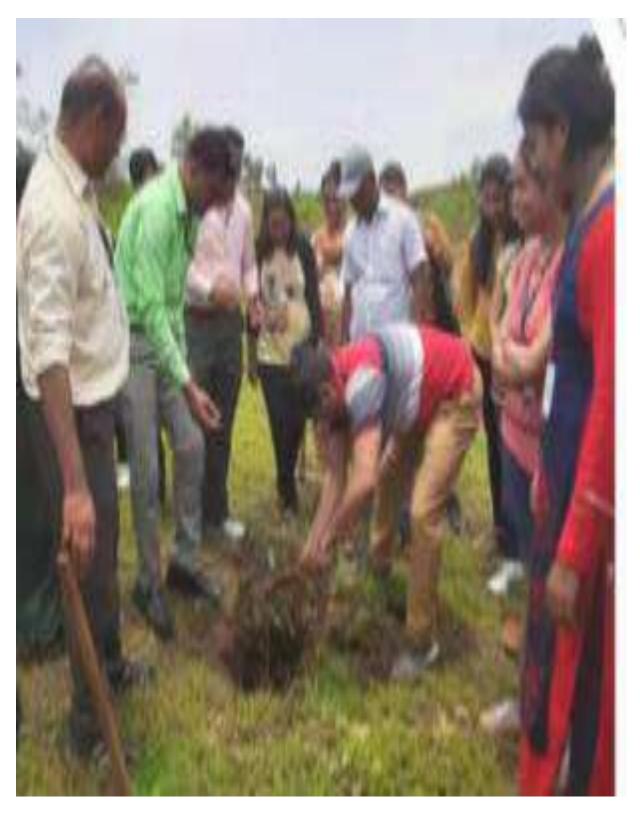

#### TREE PLANTATION DRIVE

Under

National Service Scheme & Extention dept.

in collaboration with Samsonite South Asia Pvt Ltd.

Time: 10.30 am

Date: 21th August, 2021

Venue:

Khambale Shivar, Igatpuri

### TREE PLANTATION DRIVE AT KHAMBALE