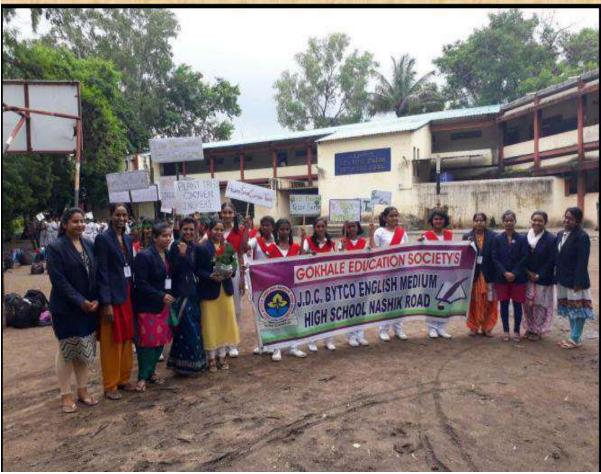

# 7.1.6. DOCUMENTS UPLOAD

TREE PLANTATION DRIVE AT BYTCO SCHOOL

TREE PLANTATION DRIVE AT RACHNA TRUST