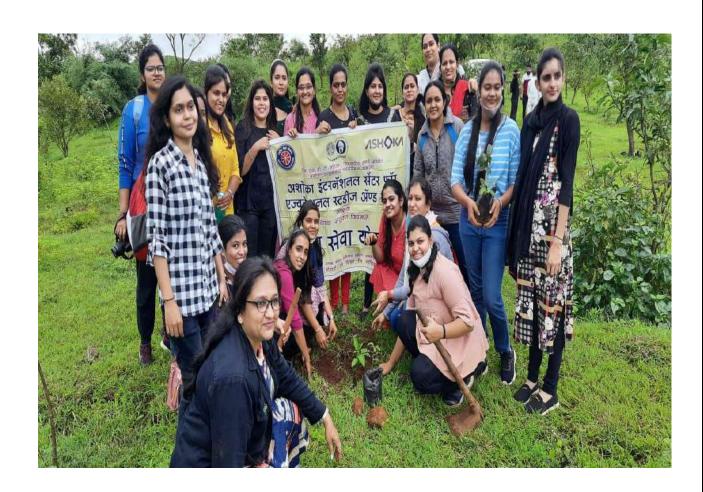

#### TREE PLANTATION DRIVE

Under

National Service Scheme & Extention dept.

in collaboration with Samsonite South Asia Pvt Ltd.

Time: 10.30 am

Date: 21th August, 2021

Venue:

Khambale Shivar, Igatpuri

### TREE PLANTATION DRIVE AT KHAMBALE