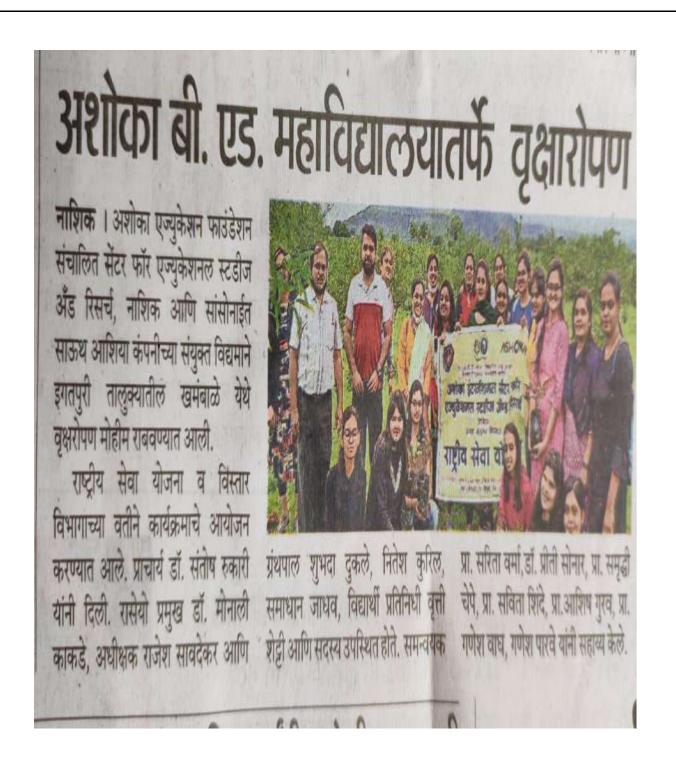

#### TREE PLANTATION DRIVE

Under

National Service Scheme & Extention dept.

in collaboration with Samsonite South Asia Pvt Ltd.

Time: 10.30 am

Date: 21th August, 2021

Venue:

Khambale Shivar, Igatpuri

### TREE PLANTATION DRIVE AT KHAMBALE