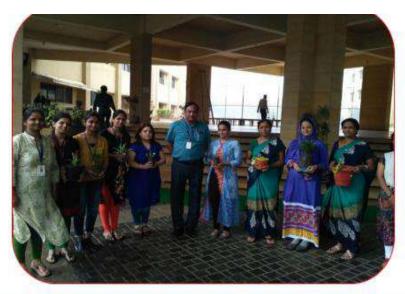

# 7.1.6. DOCUMENTS UPLOAD

TREE PLANTATION DRIVE AT BYTCO SCHOOL

TREE PLANTATION DRIVE AT RACHNA TRUST

## TREE PLANTATION DRIVE AT COLLEGE

TREE PLANTATIONDRIVE AT MOHA GAON

TREE PLANTATION DRIVE AT KHAMBALE

TREE PLANTATION DRIVE AT JALALPUR

ASHOKA INTERNATIONAL