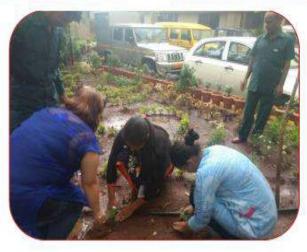

# Ashoka Education Foundation's Ashoka International Centre for Educational Studies and Research, Nashik.

ISO 9001:2015 Certified | Minority Institute

# 7.1.6. DOCUMENTS UPLOAD





TREE PLANTATION DRIVE AT BYTCO SCHOOL





TREE PLANTATION DRIVE AT RACHNA TRUST













## TREE PLANTATION DRIVE AT COLLEGE



TREE PLANTATIONDRIVE AT MOHA GAON







TREE PLANTATION DRIVE AT KHAMBALE







TREE PLANTATION DRIVE AT JALALPUR



ASHOKA INTERNATIONAL

# ASHOKA INTERNATIONAL CENTRE FOR EDUCATIONAL STUDIES AND RESEARCH, NASHIK

NAAC Accredited | ISO 9001 : 2015 Certified | Minority Institution (Linguistic)

Affiliated to SNDT Women's University Recognised by NCTE and Govt. of Mahaneshira

#### TREE PLANTATION DRIVE

Under

National Service Scheme & Extention dept.

in collaboration with Samsonite South Asia Pvt Ltd.

Time: 10.30 am

Date: 21th August, 2021

Venue:

Khambale Shivar, Igatpuri







### TREE PLANTATION DRIVE AT KHAMBALE