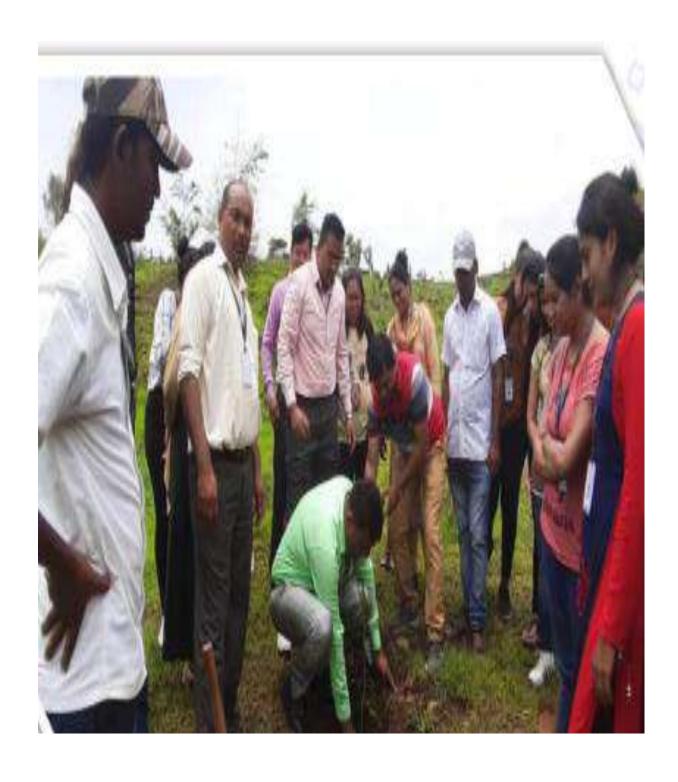

#### TREE PLANTATION DRIVE

Under

National Service Scheme & Extention dept.

in collaboration with Samsonite South Asia Pvt Ltd.

Time: 10.30 am

Date: 21th August, 2021

Venue:

Khambale Shivar, Igatpuri

### TREE PLANTATION DRIVE AT KHAMBALE