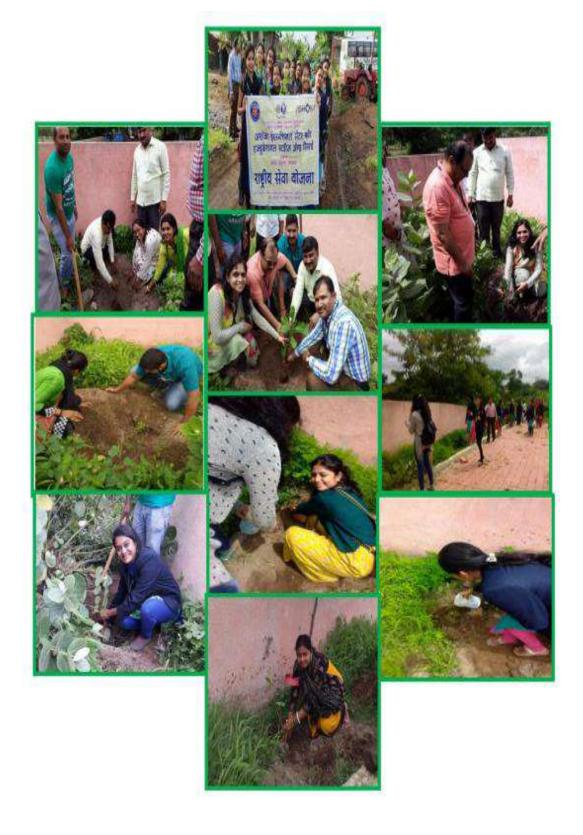

## TREE PLANTATION DRIVE AT COLLEGE

TREE PLANTATIONDRIVE AT MOHA GAON

TREE PLANTATION DRIVE AT KHAMBALE

TREE PLANTATION DRIVE AT JALALPUR

ASHOKA INTERNATIONAL

#### TREE PLANTATION DRIVE

Under

National Service Scheme & Extention dept.

in collaboration with Samsonite South Asia Pvt Ltd.

Time: 10.30 am

Date: 21th August, 2021

Venue:

Khambale Shivar, Igatpuri