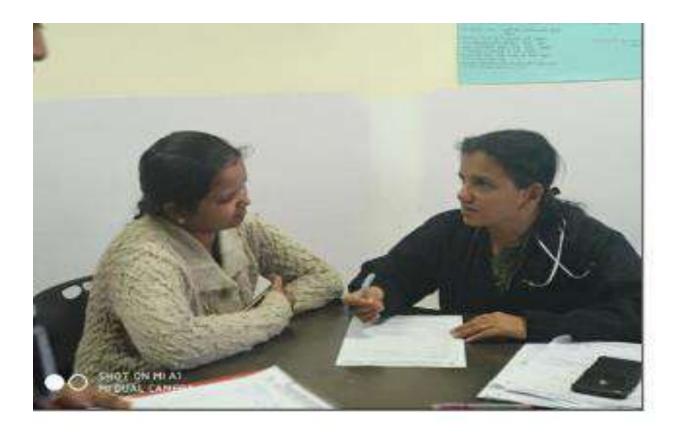

☆

| Level of activity | No of NSS<br>Volunteer/Participants | Nature of activity                                                                                                                                                                                                                                                  |
|-------------------|-------------------------------------|---------------------------------------------------------------------------------------------------------------------------------------------------------------------------------------------------------------------------------------------------------------------|
| College level-    | NSS Volunteer-25,Staff -1           | NSS volunteer take activity for all<br>students of B.Ed. regarding Health<br>Checkup. 60 individual's health<br>checks up have done. Personal<br>health tips were given to students.<br>Doctors have counselled the<br>students. Created awareness about<br>health. |