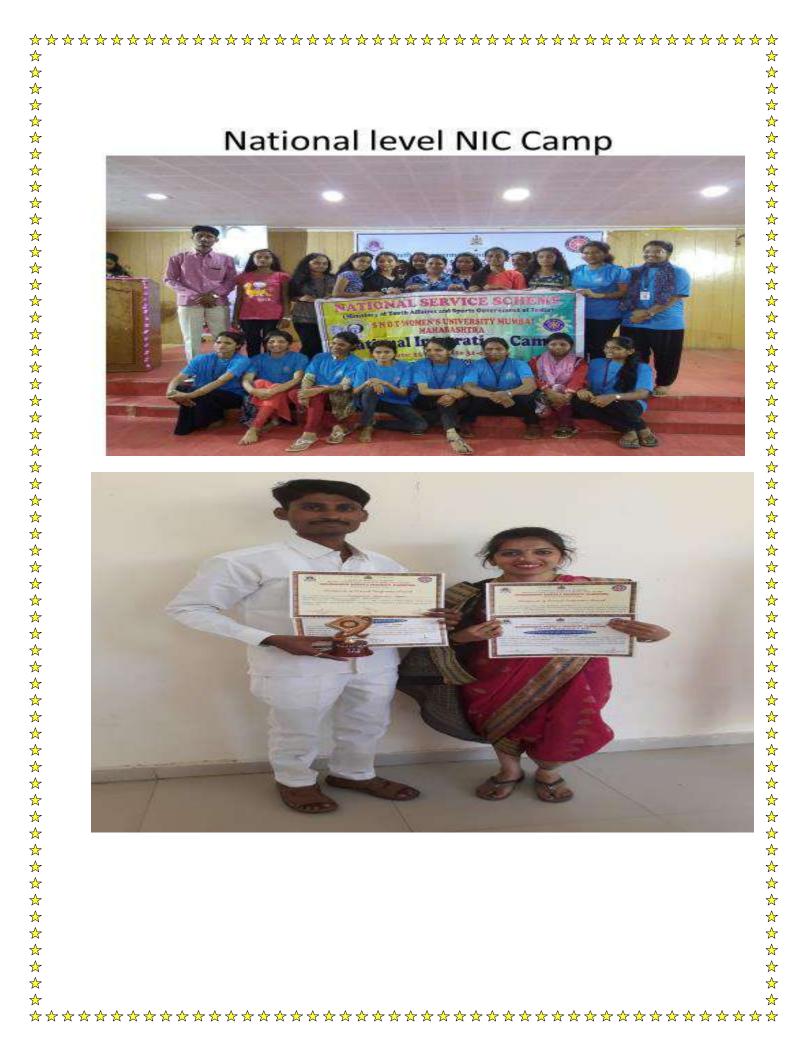

## **NATIONAL INTEGRATION CAMP 2018**

This camp was organised by Akkamahadevi Women's University, Vijaypura from 25<sup>th</sup> March 2018 to 31<sup>ST</sup> March 2018 under the special support of programme coordinator Dr. B.L. Lakkanavar Sir and all other program officers of different states. The daily schedule experienced by volunteers was the memorable part of journey. NSS volunteers begin their day with wonderful yoga system, flag hoisting ceremony, shramdan, special guest lecture, a great platform was given to volunteers to show cast their talent abilities through various activities and cultural events.

Even the amazing part was when all the NSS volunteers of different states were divided in 10 groups like Godavari, Bhima, Brahmaputra, Mahanadi, Ganga, Saraswati etc. which made all volunteers to come together and made them work successfully.

The main motto of the camp was Unity in diversity i.e. National Integration. Thus, the NSS volunteers were called upon from various states of our Mother India like Kerala, Orrisa, Andhra Pradesh, Gujrat, Maharashtra and Karnataka along with their respective program officers.

5 volunteers from A.I.C.E.S.R Nashik, SNDT University participated in camp namely Prerna Ratwani, Taniya Meerani, Beauty, Poonam Bodade and Aishwariya Singh. They were the representatives of Maharashtra where Prerna Ratwani was awarded as Overall Best Performer NSS volunteer. The overall camp activities gave a very different and essential experience to volunteers. Maharashtra got third prize for overall performance.