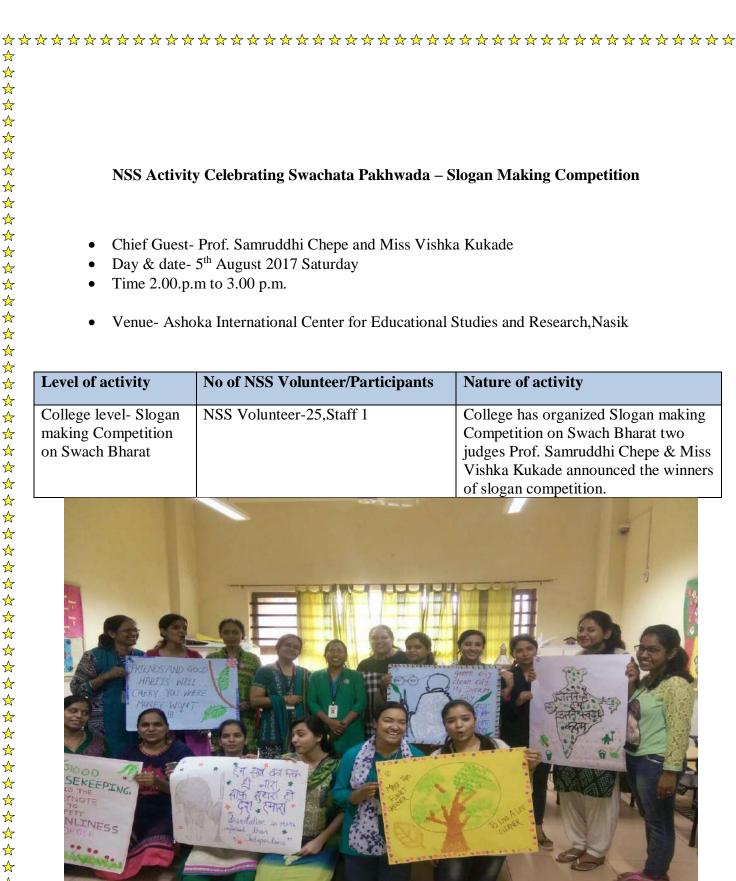

☆ \*\*\*\*

| <ul> <li>Day &amp; dat</li> </ul> | te- 5 <sup>th</sup> July 2017 Wednesday   |                                                                                                                   |
|-----------------------------------|-------------------------------------------|-------------------------------------------------------------------------------------------------------------------|
| -                                 | 0.a.m to 10.30 a.m.                       |                                                                                                                   |
|                                   |                                           |                                                                                                                   |
| • Venue- B                        | ytco School and Space International Schoo | 1                                                                                                                 |
| Level of activity                 | No of NSS Volunteer/Participants          | Nature of activity                                                                                                |
| College level-                    | NSS Volunteer-25                          | NSS volunteer plant the trees in the school and also organized rally to aware students about the tree plantation. |
|                                   |                                           |                                                                                                                   |
| TUC                               |                                           |                                                                                                                   |
|                                   |                                           |                                                                                                                   |
|                                   |                                           |                                                                                                                   |
|                                   |                                           |                                                                                                                   |