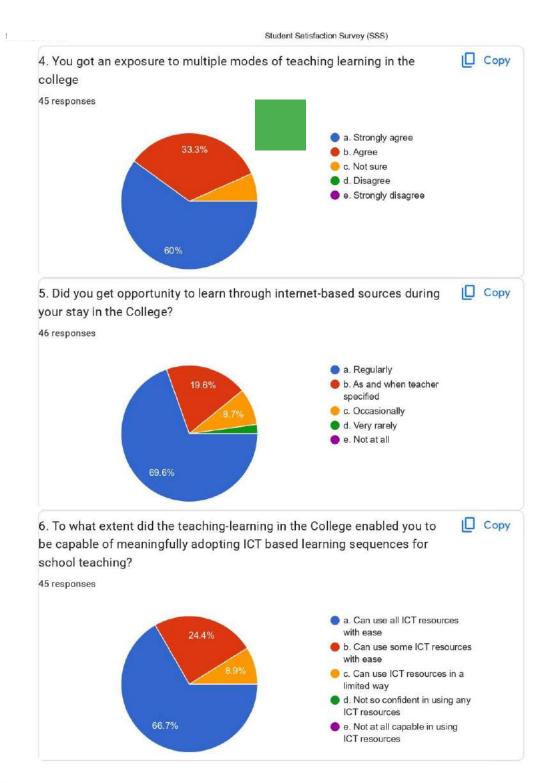

#### B.A.B.Ed & B.Sc.B.Ed Curriculum Feedback Form Analysis 2021-22

A survey of student satisfaction was conducted for academic year 2021-22. The survey was implemented online through Google form. Google form link was shared to students to participate in this online survey. Participation was voluntary and respondents were ensured confidentiality. The survey was developed based on Guidelines given by NAAC. The SSS questionnaire contains 20 objectives and 1 subjective questions taken from NAAC website. Students were encouraged to participate in the survey through Poster of survey displayed on notice board.