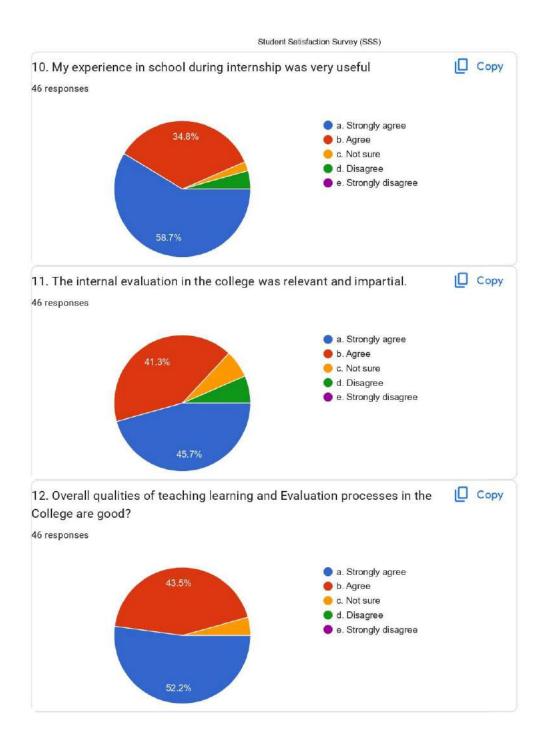

#### B.A.B.Ed & B.Sc.B.Ed Curriculum Feedback Form Analysis 2021-22

A survey of student satisfaction was conducted for academic year 2021-22. The survey was implemented online through Google form. Google form link was shared to students to participate in this online survey. Participation was voluntary and respondents were ensured confidentiality. The survey was developed based on Guidelines given by NAAC. The SSS questionnaire contains 20 objectives and 1 subjective questions taken from NAAC website. Students were encouraged to participate in the survey through Poster of survey displayed on notice board.