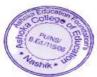

#### B.A.B.Ed & B.Sc.B.Ed Curriculum Feedback Form Analysis 2021-22

A survey of student satisfaction was conducted for academic year 2021-22. The survey was implemented online through Google form. Google form link was shared to students to participate in this online survey. Participation was voluntary and respondents were ensured confidentiality. The survey was developed based on Guidelines given by NAAC. The SSS questionnaire contains 20 objectives and 1 subjective questions taken from NAAC website. Students were encouraged to participate in the survey through Poster of survey displayed on notice board.