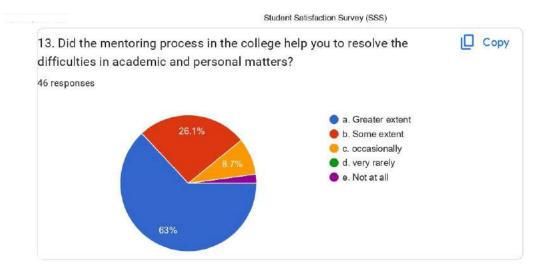

#### B.A.B.Ed & B.Sc.B.Ed Curriculum Feedback Form Analysis 2021-22

A survey of student satisfaction was conducted for academic year 2021-22. The survey was implemented online through Google form. Google form link was shared to students to participate in this online survey. Participation was voluntary and respondents were ensured confidentiality. The survey was developed based on Guidelines given by NAAC. The SSS questionnaire contains 20 objectives and 1 subjective questions taken from NAAC website. Students were encouraged to participate in the survey through Poster of survey displayed on notice board.